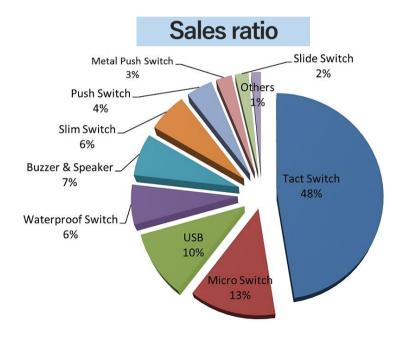

# Suqian Factory, China

Performance can be seen in all major product areas and have a very high market share

- > Micro Switch and Slide Switch are applied by Mouse of PC and Laptop, supplying to Logitech and Microsoft.
- > Waterproof Switch are applied by WM and Dishwasher; supplying to BSH, Whirlpool, Samsung, Haier, Panasonic, Arcelik & Electrolux.
- > Tactile Switch are applied by wide range of markets: for Set-up Box, we are supplying to SKY, ARRIS, and Technicolor.