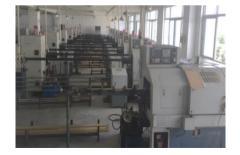

## Taiwan Smart Factory K2 Smart Factory

HUA-JIE

- Factory area 200 sqm
- Approx. 40 employees
  - Supplying over 500 million ultra-thin
    switches in a year.
  - Overall Efficiency, Quality, and Innovation
- ✓ With self-developed automatic ultra-thin switch assembly line and inspection equipment.
- ✓ Producing in 2 shifts for 24 hours.
- ✓ Monthly production capacity is up to 45 to 50 million pieces of switches.