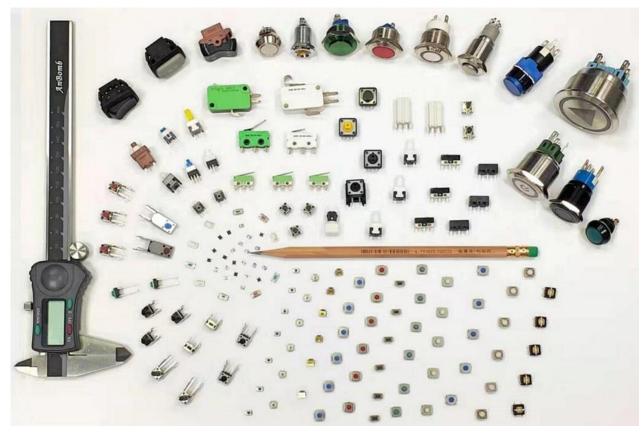

Headquarter : Taiwan Taoyuan

Chairman and CEO : Samuel Chen

Employees: 66 in Taiwan, 800 in the group

Capital: NTD 200 million (USD 7.2 million)

Products: Tact Switch, Micro Switch, Waterproof Switch, Metal Push Switch, and Acoustic Components

#### **Production Items**

- Tact Switch
- Push Switch
- Detector Switch
- Slide Switch
- Dome Array

- www.hua-jie.com

#### **Productions Items**

- Micro Switch
- Power Switch
- Rocker Switch
- Keyboard Switch