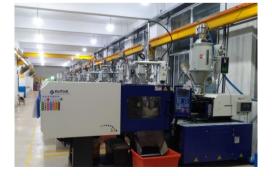

## Taiwan Smart Factory K2 Smart Factory

HUA-JIE

- Factory area 200 sqm
- Approx. 40 employees
  - Supplying over 500 million ultra-thin
    switches in a year.
  - Overall Efficiency, Quality, and Innovation
- ✓ With self-developed automatic ultra-thin switch assembly line and inspection equipment.
- ✓ Producing in 2 shifts for 24 hours.
- ✓ Monthly production capacity is up to 45 to 50 million pieces of switches.