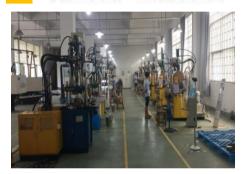

## Taiwan Smart Factory K2 Smart Factory

HUA-JIE

- Factory area 200 sqm
- Approx. 40 employees
  - Supplying over 500 million ultra-thin
    switches in a year.
  - Overall Efficiency, Quality, and Innovation
- ✓ With self-developed automatic ultra-thin switch assembly line and inspection equipment.
- ✓ Producing in 2 shifts for 24 hours.
- ✓ Monthly production capacity is up to 45 to 50 million pieces of switches.