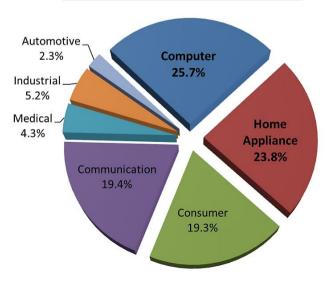

- Micro Switch
- Power Switch
- Rocker Switch
- Keyboard Switch













## Yueqing Factory, China

### **Micro switch**







HUA-JIE







www.hua-jie.com

## Yangzhou Factory, China



M









HUA-JIE

#### Changzhou Factory, China Changzhou Factory, China Buzzer, Speaker, MIC





HUA-JIE



# Suqian Factory, China













Performance can be seen in all major product areas and have a very high market share

- > Micro Switch and Slide Switch are applied by Mouse of PC and Laptop, supplying to Logitech and Microsoft.
- > Waterproof Switch are applied by WM and Dishwasher; supplying to BSH, Whirlpool, Samsung, Haier, Panasonic, Arcelik & Electrolux.
- > Tactile Switch are applied by wide range of markets: for Set-up Box, we are supplying to SKY, ARRIS, and Technicolor.





#### **Application Industries**









主要客戶 Major Clients











主要客戶 Major Clients